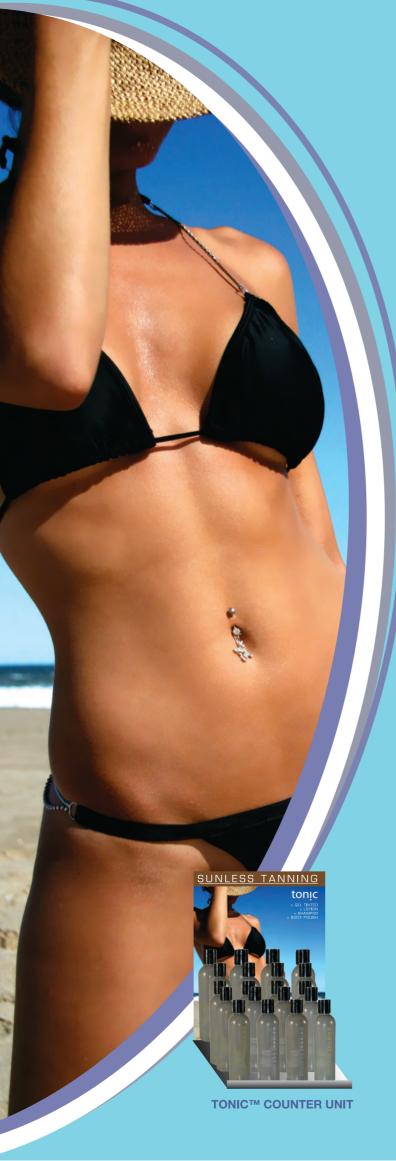

## tonic

The five products in the Bonza Bronz tonic range work as a system to prolong a sunless tan and moisturize the skin.

The result? Deliverance of longer-lasting hydration and a beautiful silky tan that lasts.

#### TONIC™ BODY POLISH EXFOLIANT

Tonic body polish exfoliant is a lightly foaming body scrub that will smooth, polish and energise the skin. It is a gentle water-based cleanser that allows the Bonza Bronz sunless tan to evenly penetrate the skin, helping 'set' and prolong the tan. Use before using sunless tan gels, lotions or sprays.

#### TONIC™ BODY SHAMPOO

Tonic body shampoo is a water based tonic that cleanses and tones your skin. Added collagen conditions, tones and nourishes Many body cleansers contain oils that leave a filmy residue on the skin and inhibit absorption of self-tanning products, however, because tonic cleansers are water based with natural essential oils, the skir soaks up a sunless tan, leaving it feeling fresh and clean. Use daily to maintain a sunless tan and give the body a moisture bath.

#### TONIC™ SELF-TANNING TINTED GEL

Tonic self-tanning tinted gel extends the life of a tan if used daily or between spray tans by maintaining a deep and even colour and to reveal more radiant and luminous skin Absorbs quickly into the skin leaving instant colour with the inbuilt tinting properties Non-tacky and quick drying, it is great for men and women on the go. For best results use Tonic Body Polish Exfoliant before applying Tonic Self-Tanning Tinted Gel

#### TONIC™ SELF-TANNING LOTION

Tonic self-tanning lotion is a silky lotion that also extends the life of a tan with in built self tanners. Unique properties smooth the skin and moisturize, leaving glowing skin in just hours. It can be used daily or in between sessions to prolong a sunless tan. For best results use Tonic Body Polish Exfoliant before applying Tonic Self-Tanning Lotion.

#### TONIC™ INSTANT TANNING SOLUTION

Containing DHA90 plus, a proprietary ingredient, a darker tan is created that last longer, beyond that of most other products on the market. Bonza Bronz tonic tanning liquid is pH balanced and helps assist your skin's defence against environmental assaults that accelerate visible signs of aging.