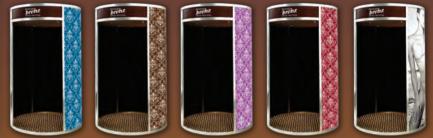

mes in 3 types of shimmer:









### tan in style

#### Tan in Bonza Bronz Style!

Tens of thousands of tan-lovers are being warned of the dangers of excessive UV exposures, As a result, those heeding the exposure dangers are now flocking to the Bonza Bronz Tanning centres. See how little it costs to become a Bonza Bronz centre now!

- Three Power filters with filteration
- Halogen lighting
- Complete with Bonza Bronz Spray POD turbine latest spray tanning technology
- Six bottles of the Bonza Bronz orange FREE tanning solution
- Easy to replace filters
- Extended lifetime warranty

#### specifications:

- Model: Tan Creator
- Total Hieght: 2350mm
- Diameter: 1200mm
- Low Voltage Down lights
- Built in Spray Tan System
- Extraction Fan & Filter
- Votage: 220-240 vac
- Power: 850 watts



Custom designs to suit your look!

## portable spray tan turbines



New and improved Bonza Bronz Micro Tan HVLP system can be used in the salon or on the move. This model still contains a built in heater which assists in drying the client while spraying.

Bonza Bronz has developed the spray f low in this new HVLP to achieve a more even and f iner mist creating a less pixilated tan. Now it is available in the Bonza Bronz Tonic colour range.

New SprayPOD hvlp with removable filter for extra protection and reliability. The best option for a professional tanning technician.



## pop-up tanning tent

This mobile pop-up tan tent is perfect for salon use or mobile tanners. It goes up in seconds and stores easily in its own black carrying case. The primary function of this spray tan pop-up te