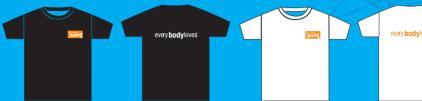

#### specifications:

Model: BB Spray Tent Width: 1240mm Depth: 1160mm Height: 1940mm Weight: 1.9 Kg Folded:

600x600x10mm Colour: Black

bonza bronz promotional t-shirts

choose from short sleeve or 3/4 length.
Available in Black or White sizes: 8 | 10 | 12 | 14 | 16 | 18

Available in Round Neck & V Neck.