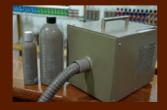

## portable spray tan turbines

New and improved Bonza Bronz Micro Tan HVLP system can be used in the salon or on the move. This model still contains a built in heater which assists in drying the client while spraying.

Bonza Bronz has developed the spray f low in this new HVLP to achieve a more even and f iner mist creating a less pixilated tan. Now it is available in the Bonza Bronz Tonic colour range.

New SprayPOD hvlp with removable filter for extra protection and reliability. The best option for a professional tanning technician.