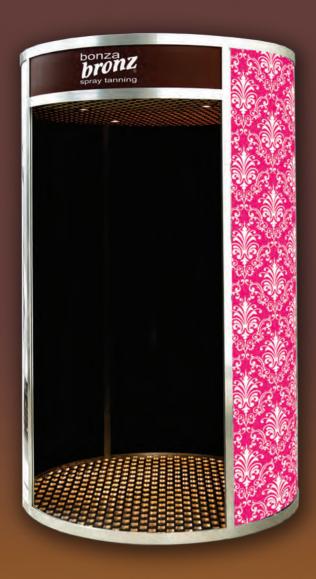

#### Tan in Bonza Bronz Style!

Tens of thousands of tan-lovers are being warned of the dangers of excessive UV exposures, As a result, those heeding the exposure dangers are now flocking to the Bonza Bronz Tanning centres. See how little it costs to become a Bonza Bronz centre now!

- Three Power filters with filteration
- Halogen lighting
- Complete with Bonza Bronz Spray POD turbine latest spray tanning technology
- Six bottles of the Bonza Bronz orange FREE tanning solution
- Easy to replace filters
- Extended lifetime warranty

#### specifications:

- Model: Tan Creator
- Total Hieght: 2350mm
- Diameter: 1200mm
- Low Voltage Down lights
- Built in Spray Tan System
- Extraction Fan & Filter
- Votage: 220-240 vac
- Power: 850 watts