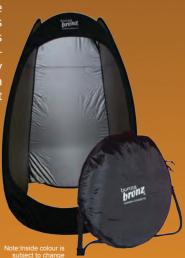

## pop-up tanning tent

This mobile pop-up tan tent is perfect for salon use or mobile tanners. It goes up in seconds and stores easily in its own black carrying case. The primary function of this spray tan pop-up tent is to protect the tanning area from accumulated overspray.

#### specifications:

Model: BB Spray Tent Width: 1240mm Depth: 1160mm Height: 1940mm Weight: 1.9 Kg Folded:

600x600x10mm Colour: Black

bonza bronz promotional t-shirts

choose from short sleeve or 3/4 length.
Available in Black or White sizes: 8 | 10 | 12 | 14 | 16 | 18