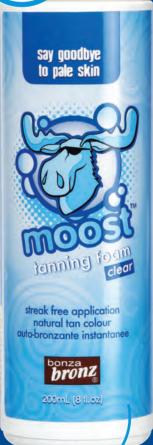

# tanning foam

Want a healthy looking natural tan? Make your skin glow with the NEW Moost Tanning Foam range of skin products.

The patented foam formula provides a completely natural looking tan that looks like a real tan and fades like a real tan, not orange, not streaky.

Derived from our instant spray tan, this innovative product creates a whipped texture for ease of application. This non aerosol hydrating mousse instantly creates a gorgeous glowing tan.

Moost instantly gives your skin a beautiful bronze glow. It contains natural moisture keeping your skin smooth and soft. This fast drying self tanning mousse leaves you with a natural, healthy looking glow without the exposure to the sun that will deepen in approximately two hours.