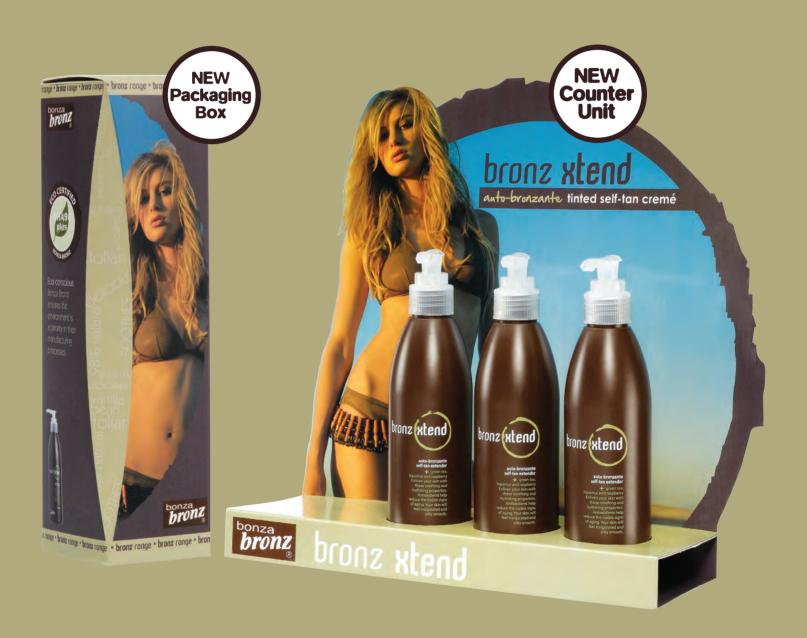

# bronz xtend

auto-bronzante tinted self-tan cremé

#### Bronz xtend >

Bronz Extend Tinted Self-Tan Crème is the most natural way to get a gorgeous healthy glow. Boasting the soothing and hydrating properties of green tea, liquorice and raspberry, with Bronz Extend Tinted Self-Tan Crème you can develop a gradual tan or extend the life of an existing one. The coconut fragrance will leave you feeling rejuvenated.