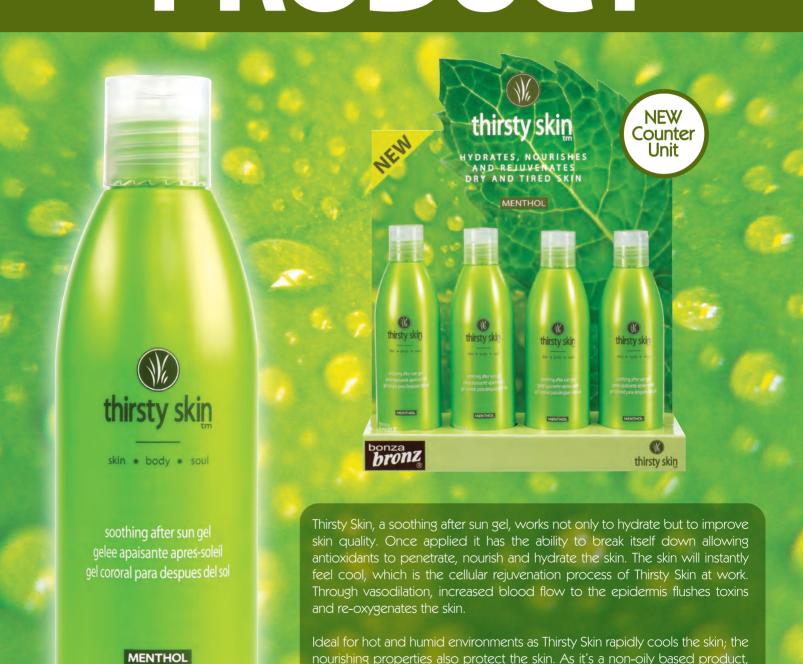

# IN E WAS PRODUCT

Ideal for hot and humid environments as Thirsty Skin rapidly cools the skin; the nourishing properties also protect the skin. As it's a non-oily based product, Thirsty Skin will not trap sweat or dirt. The menthol leaves you feeling refreshed and the peppermint essential oil will help improve blood flow.

Thirsty Skin also contains Cacao seeds that boast so-called love chemicals and enhance feelings of excitement, ease and euphoria.

Try Thirsty Skin – for body benefits on the inside and out!